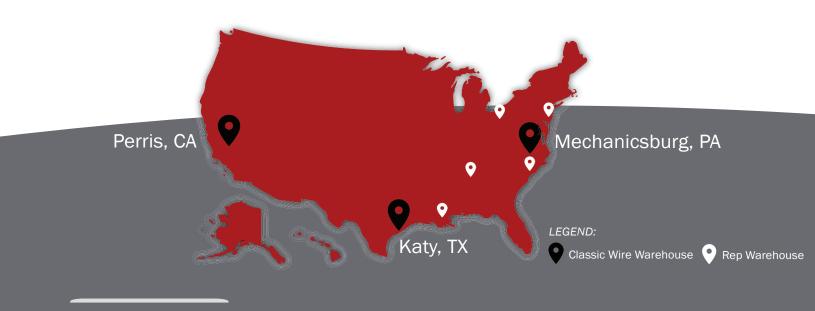

### **Our Inventory**

At Classic Wire, we carry one of the nation's largest inventories of aluminum wire and cable across our three strategically placed distribution centers in Pennsylvania, California and Texas, as well as several rep warehouses.

We are committed to delivering in days, not weeks.

Our wide range of UL Listed aluminum wire and cable includes SER/SEU, XHHW, THHN, Type MC, URD, and many more. The products you need are just a phone call away to one of our sales representative offices located throughout the country.